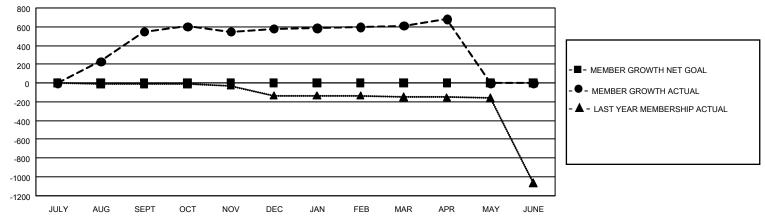

## GMT Constitutional Area 5 - C, Group A

REPORT DOES NOT INCLUDE CLUBS IN UNDISTRICTED AREAS.

| Clubs         |               |             |               | Members               |                         |                         |                                                    |  |
|---------------|---------------|-------------|---------------|-----------------------|-------------------------|-------------------------|----------------------------------------------------|--|
|               | RESULTS FOR   | R 2020-2021 |               | RESULTS FOR 2020-2021 |                         |                         |                                                    |  |
| QUARTER       | NEW CLUB GOAL | NEW CLUBS   | DROPPED CLUBS | QUARTER MEN           | IBER GROWTH NET<br>GOAL | MEMBER GROWTH<br>ACTUAL | DROPPED<br>MEMBERS ACTUAL<br>(including transfers) |  |
| JULY/AUG/SEPT | 0             | 0           | 4             | JULY/AUG/SEPT         | 0                       | 629                     | 44                                                 |  |
| OCT/NOV/DEC   | 0             | 0           | 0             | OCT/NOV/DEC           | 0                       | 280                     | 137                                                |  |
| JAN/FEB/MAR   | 0             | 0           | 1             | JAN/FEB/MAR           | 0                       | 58                      | 18                                                 |  |
| APR/MAY/JUNE  | 0             | 0           | 0             | APR/MAY/JUNE          | 0                       | 79                      | 3                                                  |  |

## GOALS AND ACTUAL MEMBERS CUMULATIVE

| DROPPED CLUBS: 5 |     | 154 CLUBS OF 195 ADDED 1 OR MORE | GENDER DISTRIBUTION             |                |     |
|------------------|-----|----------------------------------|---------------------------------|----------------|-----|
|                  |     | NEW MEMBERS                      | MALE                            | 3,077 (60.38%) |     |
|                  |     |                                  | FEMALE                          | 2,019 (39.62%) |     |
| DROPPED MEMBERS  |     |                                  |                                 |                |     |
| DECEASED         | 1   | CLICK HERE FOR CUMULATIVE        | TOTAL FAMILY UNIT MEMBERS       |                | 218 |
| CLUB CANCELLED 6 |     | MEMBERSHIP DATA                  |                                 |                |     |
| OTHER            | 195 |                                  | FAMILY MEMBERS PAYING HALF DUES |                | 110 |
| TOTAL            | 202 |                                  |                                 |                |     |